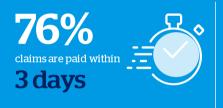

#### What are the results of using eClaims?

2X faster payment on eClaims compared to paper form

96% customer satisfaction