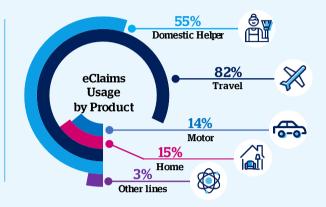

#### What are the results of using eClaims?

2X faster payment on eClaims compared to paper form

96% customer satisfaction