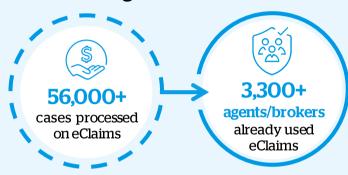

## Accelerate your clients' claims settlement by

# using eclaims!



#### Who are using eClaims?





#### What are the results of using eClaims?



2X faster payment on eClaims compared to paper form

96% customer satisfaction



### $How \, do\, e Claims\, benefits\, our\, partners\, and\, customers?$



Our eClaims website is available any time and anywhere for claims submission and status check



We send email confirmation immediately to both customer and agent upon submission



Faster Settlement

We speed up claim reimbursement by faster processing and direct bank transfer



We eliminate paper submission to reduce manual handing of forms and supporting documents



We connect customer with panel services and adjustor on eClaims for faster servicing



Proactive Claims <u>Ma</u>nagement

We receive the claims instantly and we start early on reviewing and accessing the claims